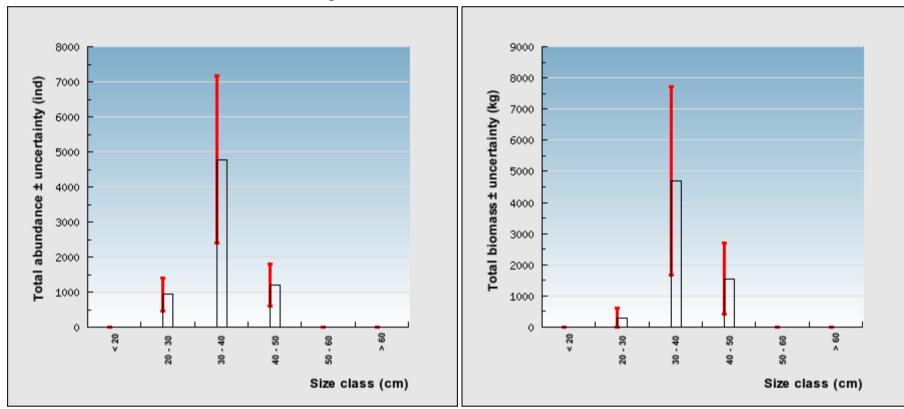

; Z005 ; Z006 ; Z007 ; Z008 ; Z009 ; Z010 ; Z011 ; Z012 ; Z013 ; Z014 ; Z015 ; Z016 ; Z017 ; Z018 ; Z019 ; Z020 ; Z021 ; Z023 ;

## **Reference indicators for all individuals**

Reference indicators include biomass, abundance and density estimates. The conservative stock biomass of all individuals is **96 kg** (wet) and the conservative total abundance is **59 individual(s)**. This wet biomass is equivalent to **48 kg** of gutted and salted products, and **4 kg** of of dried products (bêche-de-mer).

The conservative mean density estimate of all individuals close to **0** individual/ha and **0.1 kg/ha** over the selected habitat zones .

The above estimates incorporate measure uncertainty that is attributable to survey method and heterogeneous resource distribution over the survey site.



## Size structure of the whole stock of Bohadschia argus