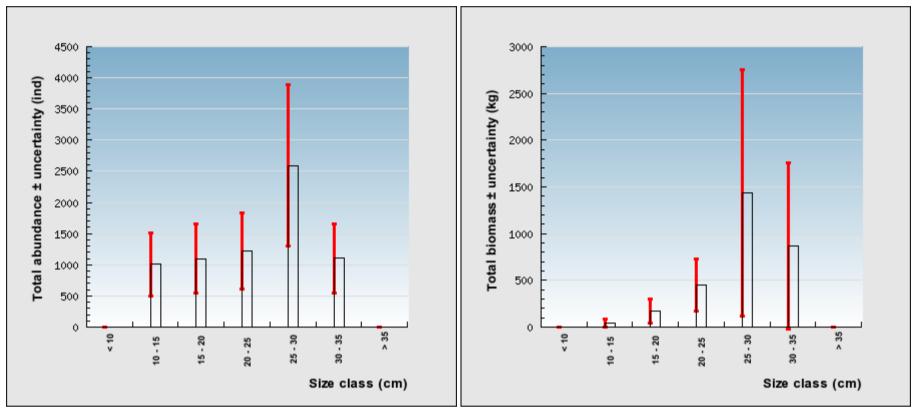

## Reference indicators for all individuals

Reference indicators include biomass, abundance and density estimates.

The conservative stock biomass of all individuals is close to 0 kg (wet)