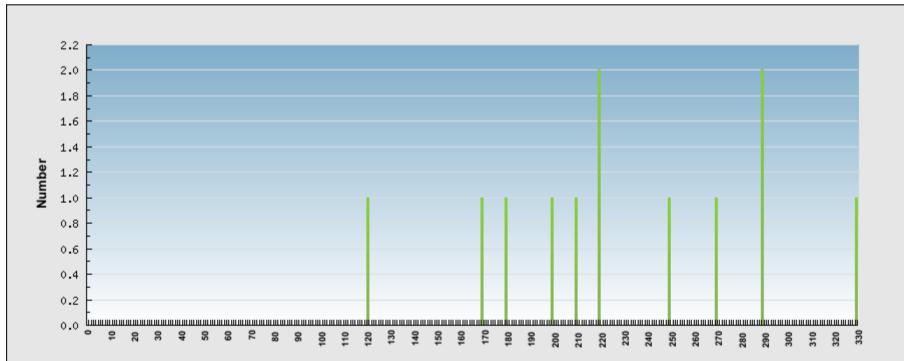

## Bohadschia vitiensis - SANTO-ISLANDS\_2014-03

The selected data includes **9 habitat zone(s)** of the study area (**2.7 km**<sup>2</sup>). The field census occurred from 17/03/2014 to 21/03/2014. **32 transects** are considered in the results below.

Zones : Z010 ; Z025 ; Z032 ; Z033 ; Z034 ; Z036 ; Z038 ; Z056 ; Z080 ; Outlying transects (removed from analysis) : T100;T074;

## Reference indicators for all individuals

Reference indicators include biomass, abundance and density estimates.

The conservative stock biomass of all individuals is close to 0 kg (wet)

## Size structure of the whole stock of Bohadschia vitiensis







Length (mm)