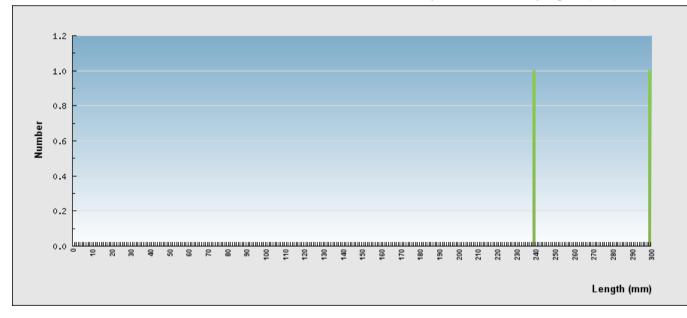

## Size structure of the whole stock of Holothuria whitmaei

Structure en taille de tous les individus de l'échantillon, observés pendant les comptages (n=2)