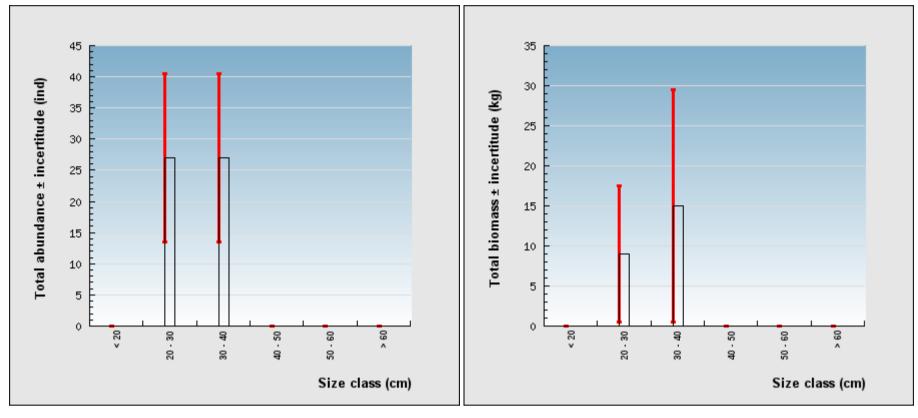

## Holothuria whitmaei - MALICOLO\_2012-03

The selected data includes 1 habitat zone(s) of the study area (0.05 km<sup>2</sup>). The field census occurred from 0000-00-00 to 0000-00-00. 18 transects are considered in results below.

Important note -The estimates above incorporate measure uncertainty and are conservative.

There are too few transects in the selected zones to accurately calculate estimate uncertainty due to the heterogeneous spatial distribution of the resources over the study site. It is therefore suggested to perform the statistical analysis using a larger sample size, i.e., including more habitat zones. Assessment results are available in the CSV files. Great care should be taken to avoid misinterpretation given the above statistical issue.

## Size structure of the whole stock of Holothuria whitmaei

Structure en taille de tous les individus de l'échantillon, observés pendant les comptages (n=2)