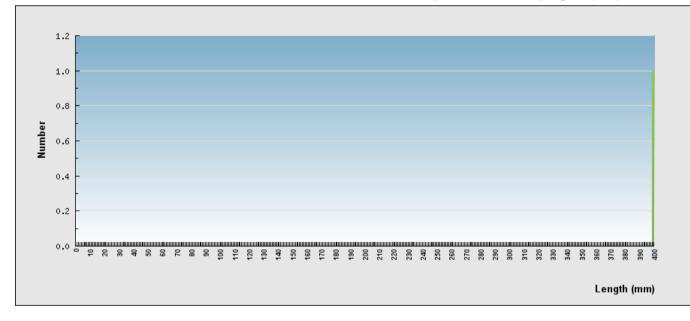

## Size structure of the whole stock of Holothuria fuscopunctata

Structure en taille de tous les individus de l'échantillon, observés pendant les comptages (n=1)