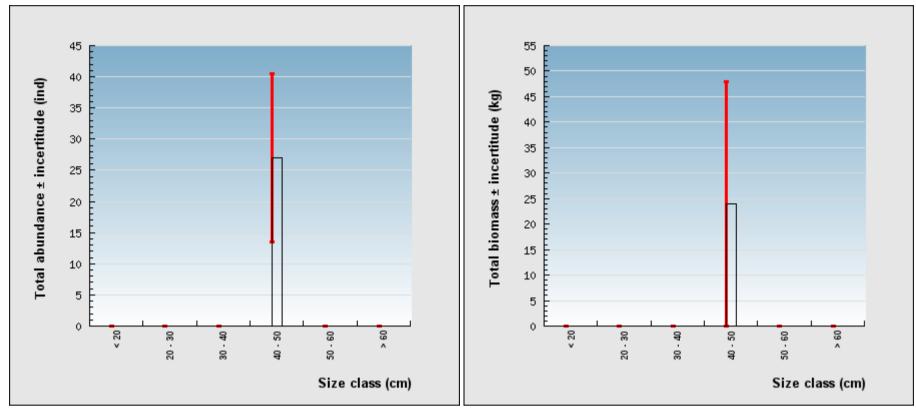

## Holothuria fuscopunctata - MALICOLO\_2012-03

The selected data includes 1 habitat zone(s) of the study area (0.05 km<sup>2</sup>). The field census occurred from 0000-00-00 to 0000-00-00. 18 transects are considered in results below.

Important note -The estimates above incorporate measure uncertainty and are conservative.

There are too few transects in the selected zones to accurately calculate estimate uncertainty due to the heterogeneous spatial distribution of the resources over the study site. It is therefore suggested to perform the statistical analysis using a larger sample size, i.e., including more habitat zones. Assessment results are available in the CSV files. Great care should be taken to avoid misinterpretation given the above statistical issue.