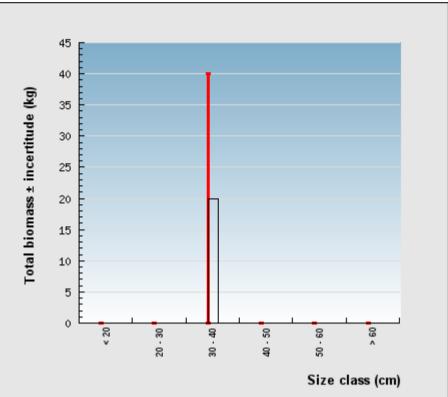

LICOLO\_2012-03

The selected data includes 1 habitat zone(s) of the study area ( 0.05 km²). The field census occurred from 0000-00-00 to 0000-00-00. 18 transects are considered in results below.

Important note -The estimates above incorporate measure uncertainty and are conservative.

There are too few transects in the selected zones to accurately calculate estimate uncertainty due to the heterogeneous spatial distribution of the resources over the study site. It is therefore suggested to perform the statistical analysis using a larger sample size, i.e., including more habitat zones.

Assessment results are available in the CSV files. Great care should be taken to avoid misinterpretation given the above statistical issue.

## Size structure of the whole stock of Holothuria fuscogilva





## Structure en taille de tous les individus de l'échantillon, observés pendant les comptages (n=1)