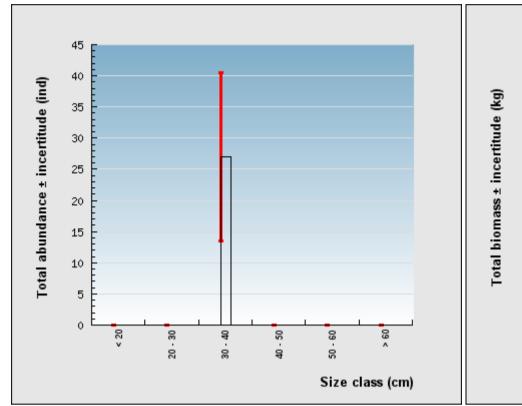

MALICOLO\_2012-03

The selected data includes 1 habitat zone(s) of the study area ( 0.05 km²). The field census occurred from 0000-00-00 to 0000-00-00. 18 transects are considered in results below.

Important note -The estimates above incorporate measure uncertainty and are conservative.

There are too few transects in the selected zones to accurately calculate estimate uncertainty due to the heterogeneous spatial distribution of the resources over the study site. It is therefore suggested to perform the statistical analysis using a larger sample size, i.e., including more habitat zones.

Assessment results are available in the CSV files. Great care should be taken to avoid misinterpretation given the above statistical issue.

## Size structure of the whole stock of Holothuria fuscogilva





## Structure en taille de tous les individus de l'échantillon, observés pendant les comptages (n=1)