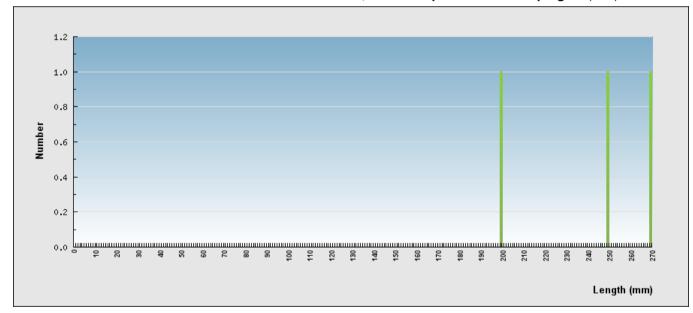

## Structure en taille de tous les individus de l'échantillon, observés pendant les comptages (n=3)