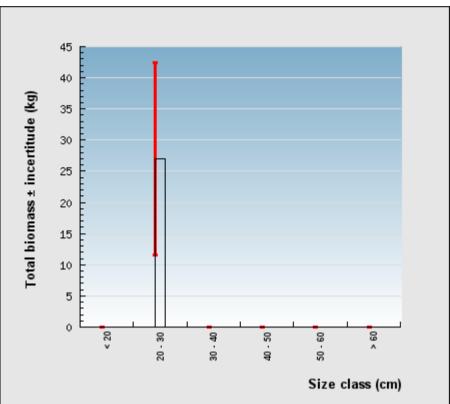

MALICOLO\_2012-03

The selected data includes 1 habitat zone(s) of the study area (0.05 km²). The field census occurred from 0000-00-00 to 0000-00-00. 18 transects are considered in results below.

Important note -The estimates above incorporate measure uncertainty and are conservative.

There are too few transects in the selected zones to accurately calculate estimate uncertainty due to the heterogeneous spatial distribution of the resources over the study site. It is therefore suggested to perform the statistical analysis using a larger sample size, i.e., including more habitat zones.

Assessment results are available in the CSV files. Great care should be taken to avoid misinterpretation given the above statistical issue.

## Size structure of the whole stock of Bohadschia vitiensis





## Structure en taille de tous les individus de l'échantillon, observés pendant les comptages (n=3)