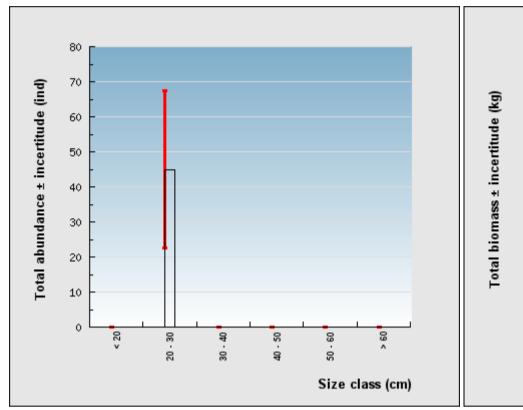

- MALICOLO\_2012-03

The selected data includes 1 habitat zone(s) of the study area (0.05 km²). The field census occurred from 0000-00-00 to 0000-00-00. 18 transects are considered in results below.

Important note -The estimates above incorporate measure uncertainty and are conservative.

There are too few transects in the selected zones to accurately calculate estimate uncertainty due to the heterogeneous spatial distribution of the resources over the study site. It is therefore suggested to perform the statistical analysis using a larger sample size, i.e., including more habitat zones.

Assessment results are available in the CSV files. Great care should be taken to avoid misinterpretation given the above statistical issue.

## Size structure of the whole stock of Bohadschia vitiensis





## Structure en taille de tous les individus de l'échantillon, observés pendant les comptages (n=3)